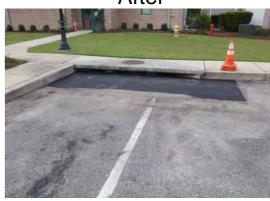

## **Narrative Description of Project:**

Cleaned out (2) catch basins. Repaired (2) sinkholes.

| 2013-511 / Burton Wells Park       | Labor       | Labor      | Equipment | Material | Contractor | Indirect   |                   |
|------------------------------------|-------------|------------|-----------|----------|------------|------------|-------------------|
|                                    | Hours       | Cost       | Cost      | Cost     | Cost       | Labor      | <b>Total Cost</b> |
| AUDIT / Audit Project              | 0.5         | \$10.45    | \$0.00    | \$0.00   | \$0.00     | \$6.62     | \$17.06           |
| HAUL / Hauling                     | 21.0        | \$458.85   | \$224.70  | \$56.00  | \$0.00     | \$302.82   | \$1,042.37        |
| NONPRO / Non-Professional Services | 0.0         | \$0.00     | \$0.00    | \$0.00   | \$1,433.49 | \$0.00     | \$1,433.49        |
| PCAM / Pole Camera System          | 2.0         | \$47.50    | \$8.04    | \$8.52   | \$0.00     | \$32.94    | \$97.00           |
| SD / Soft Digging                  | 10.0        | \$208.90   | \$221.60  | \$50.20  | \$0.00     | \$144.20   | \$624.90          |
| SR / Sinkhole repair               | 42.0        | \$963.94   | \$104.83  | \$84.20  | \$0.00     | \$660.74   | \$1,813.71        |
| 2013-511 / Burton Wells Park       | 75.5        | \$1,689.64 | \$559.17  | \$198.92 | \$1,433.49 | \$1,147.32 | \$5,028.53        |
| Sub Total                          |             |            |           |          |            |            |                   |
|                                    |             |            |           |          |            |            |                   |
|                                    |             |            |           |          |            |            |                   |
| Grand Total                        | <b>75.5</b> | \$1,689.64 | \$559.17  | \$198.92 | \$1,433.49 | \$1,147.32 | \$5,028.53        |

## Before

During

After

**Completion:** Aug-12