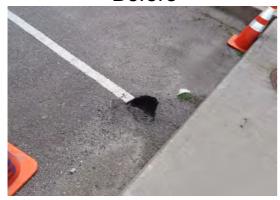

## **Narrative Description of Project:**

Cleaned out (2) catch basins. Repaired (2) sinkholes.

| 2013-511 / Burton Wells Park       | Labor       | Labor      | Equipment | Material | Contractor | Indirect   |                   |
|------------------------------------|-------------|------------|-----------|----------|------------|------------|-------------------|
|                                    | Hours       | Cost       | Cost      | Cost     | Cost       | Labor      | <b>Total Cost</b> |
| AUDIT / Audit Project              | 0.5         | \$10.45    | \$0.00    | \$0.00   | \$0.00     | \$6.62     | \$17.06           |
| HAUL / Hauling                     | 21.0        | \$458.85   | \$224.70  | \$56.00  | \$0.00     | \$302.82   | \$1,042.37        |
| NONPRO / Non-Professional Services | 0.0         | \$0.00     | \$0.00    | \$0.00   | \$1,433.49 | \$0.00     | \$1,433.49        |
| PCAM / Pole Camera System          | 2.0         | \$47.50    | \$8.04    | \$8.52   | \$0.00     | \$32.94    | \$97.00           |
| SD / Soft Digging                  | 10.0        | \$208.90   | \$221.60  | \$50.20  | \$0.00     | \$144.20   | \$624.90          |
| SR / Sinkhole repair               | 42.0        | \$963.94   | \$104.83  | \$84.20  | \$0.00     | \$660.74   | \$1,813.71        |
| 2013-511 / Burton Wells Park       | 75.5        | \$1,689.64 | \$559.17  | \$198.92 | \$1,433.49 | \$1,147.32 | \$5,028.53        |
| Sub Total                          |             |            |           |          |            |            |                   |
|                                    |             |            |           |          |            |            |                   |
|                                    |             |            |           |          |            |            |                   |
| Grand Total                        | <b>75.5</b> | \$1,689.64 | \$559.17  | \$198.92 | \$1,433.49 | \$1,147.32 | \$5,028.53        |

## Before

During

After

**Completion:** Aug-12