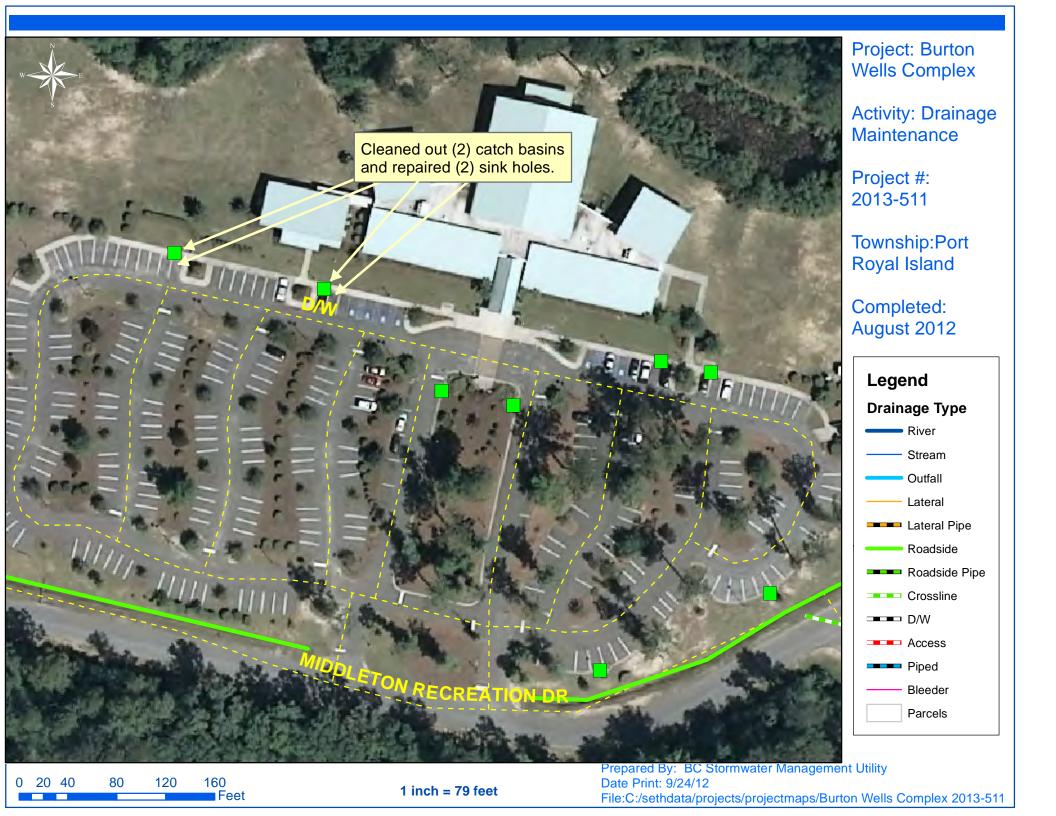

## **Beaufort County Public Works** Stormwater Infrastructure

Project Summary

**Project Summary:** Burton Wells Park

## **Narrative Description of Project:**

Cleaned out (2) catch basins. Repaired (2) sinkholes.

| 2013-511 / Burton Wells Park       | Labor       | Labor      | Equipment | Material | Contractor | Indirect   |                   |
|------------------------------------|-------------|------------|-----------|----------|------------|------------|-------------------|
|                                    | Hours       | Cost       | Cost      | Cost     | Cost       | Labor      | <b>Total Cost</b> |
| AUDIT / Audit Project              | 0.5         | \$10.45    | \$0.00    | \$0.00   | \$0.00     | \$6.62     | \$17.06           |
| HAUL / Hauling                     | 21.0        | \$458.85   | \$224.70  | \$56.00  | \$0.00     | \$302.82   | \$1,042.37        |
| NONPRO / Non-Professional Services | 0.0         | \$0.00     | \$0.00    | \$0.00   | \$1,433.49 | \$0.00     | \$1,433.49        |
| PCAM / Pole Camera System          | 2.0         | \$47.50    | \$8.04    | \$8.52   | \$0.00     | \$32.94    | \$97.00           |
| SD / Soft Digging                  | 10.0        | \$208.90   | \$221.60  | \$50.20  | \$0.00     | \$144.20   | \$624.90          |
| SR / Sinkhole repair               | 42.0        | \$963.94   | \$104.83  | \$84.20  | \$0.00     | \$660.74   | \$1,813.71        |
| 2013-511 / Burton Wells Park       | 75.5        | \$1,689.64 | \$559.17  | \$198.92 | \$1,433.49 | \$1,147.32 | \$5,028.53        |
| Sub Total                          |             |            |           |          |            |            |                   |
|                                    |             |            |           |          |            |            |                   |
|                                    |             |            |           |          |            |            |                   |
| Grand Total                        | <b>75.5</b> | \$1,689.64 | \$559.17  | \$198.92 | \$1,433.49 | \$1,147.32 | \$5,028.53        |