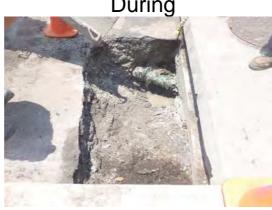

## **Narrative Description of Project:**

Cleaned out (2) catch basins. Repaired (2) sinkholes.

| 2013-511 / Burton Wells Park       | Labor       | Labor      | Equipment | Material | Contractor | Indirect   |                   |
|------------------------------------|-------------|------------|-----------|----------|------------|------------|-------------------|
|                                    | Hours       | Cost       | Cost      | Cost     | Cost       | Labor      | <b>Total Cost</b> |
| AUDIT / Audit Project              | 0.5         | \$10.45    | \$0.00    | \$0.00   | \$0.00     | \$6.62     | \$17.06           |
| HAUL / Hauling                     | 21.0        | \$458.85   | \$224.70  | \$56.00  | \$0.00     | \$302.82   | \$1,042.37        |
| NONPRO / Non-Professional Services | 0.0         | \$0.00     | \$0.00    | \$0.00   | \$1,433.49 | \$0.00     | \$1,433.49        |
| PCAM / Pole Camera System          | 2.0         | \$47.50    | \$8.04    | \$8.52   | \$0.00     | \$32.94    | \$97.00           |
| SD / Soft Digging                  | 10.0        | \$208.90   | \$221.60  | \$50.20  | \$0.00     | \$144.20   | \$624.90          |
| SR / Sinkhole repair               | 42.0        | \$963.94   | \$104.83  | \$84.20  | \$0.00     | \$660.74   | \$1,813.71        |
| 2013-511 / Burton Wells Park       | 75.5        | \$1,689.64 | \$559.17  | \$198.92 | \$1,433.49 | \$1,147.32 | \$5,028.53        |
| Sub Total                          |             |            |           |          |            |            |                   |
|                                    |             |            |           |          |            |            |                   |
|                                    |             |            |           |          |            |            |                   |
| Grand Total                        | <b>75.5</b> | \$1,689.64 | \$559.17  | \$198.92 | \$1,433.49 | \$1,147.32 | \$5,028.53        |

## Before

During

After

**Completion:** Aug-12